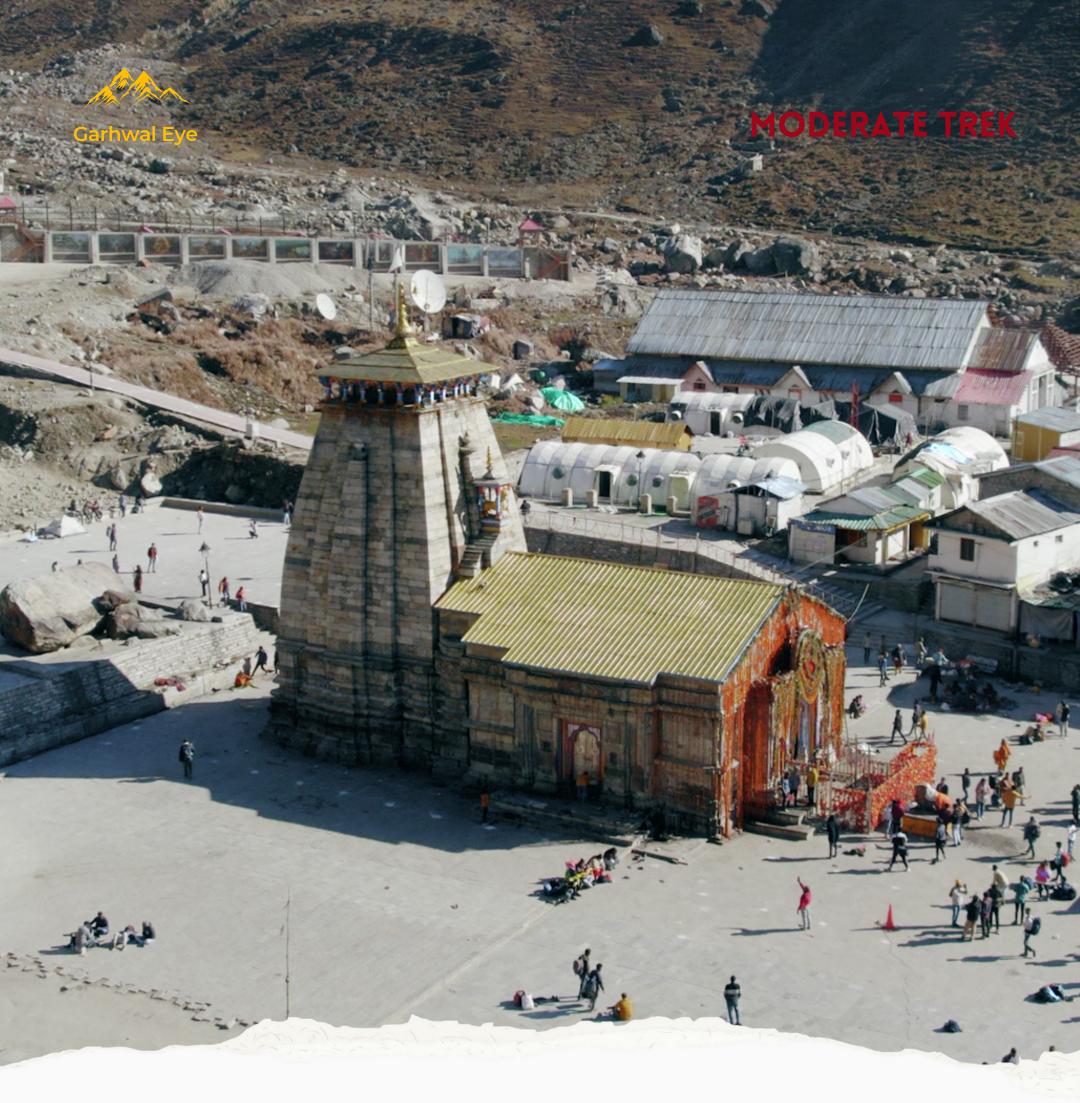

### KEDARNATH

### KEDARNATH

Day 1: Rishikesh – Guptkashi (205 Km / 7 to 8 Hours) Day 2: Guptkashi – Sonprayag – Kedarnath (Drive 30 Km + 20 Km trek)

Day 3: Kedarnath – Sonprayag –GuptKashi / (20 Km trek + 30 / 55 Km Drive) Day 4: Guptkashi – Rishikesh – Haridwar (205 Km / 6 to 7 Hours)

## KEDARNATH