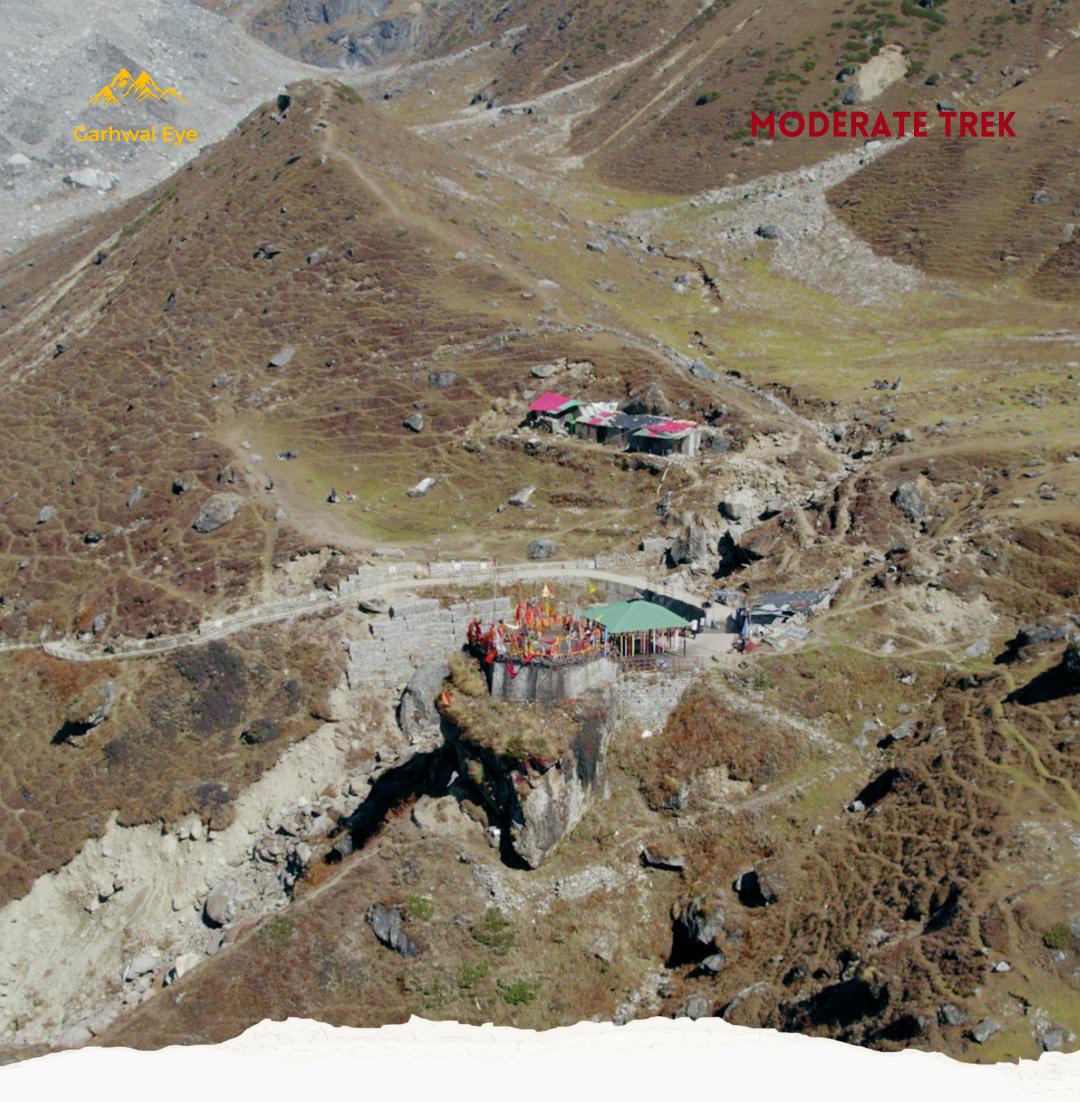

### KEDARNATH

Day 1: Rishikesh – Guptkashi (205 Km / 7 to 8 Hours) Day 2: Guptkashi – Sonprayag – Kedarnath (Drive 30 Km + 20 Km trek)

Day 3: Kedarnath – Sonprayag –GuptKashi / (20 Km trek + 30 / 55 Km Drive) Day 4: Guptkashi – Rishikesh – Haridwar (205 Km / 6 to 7 Hours)

## KEDARNATH